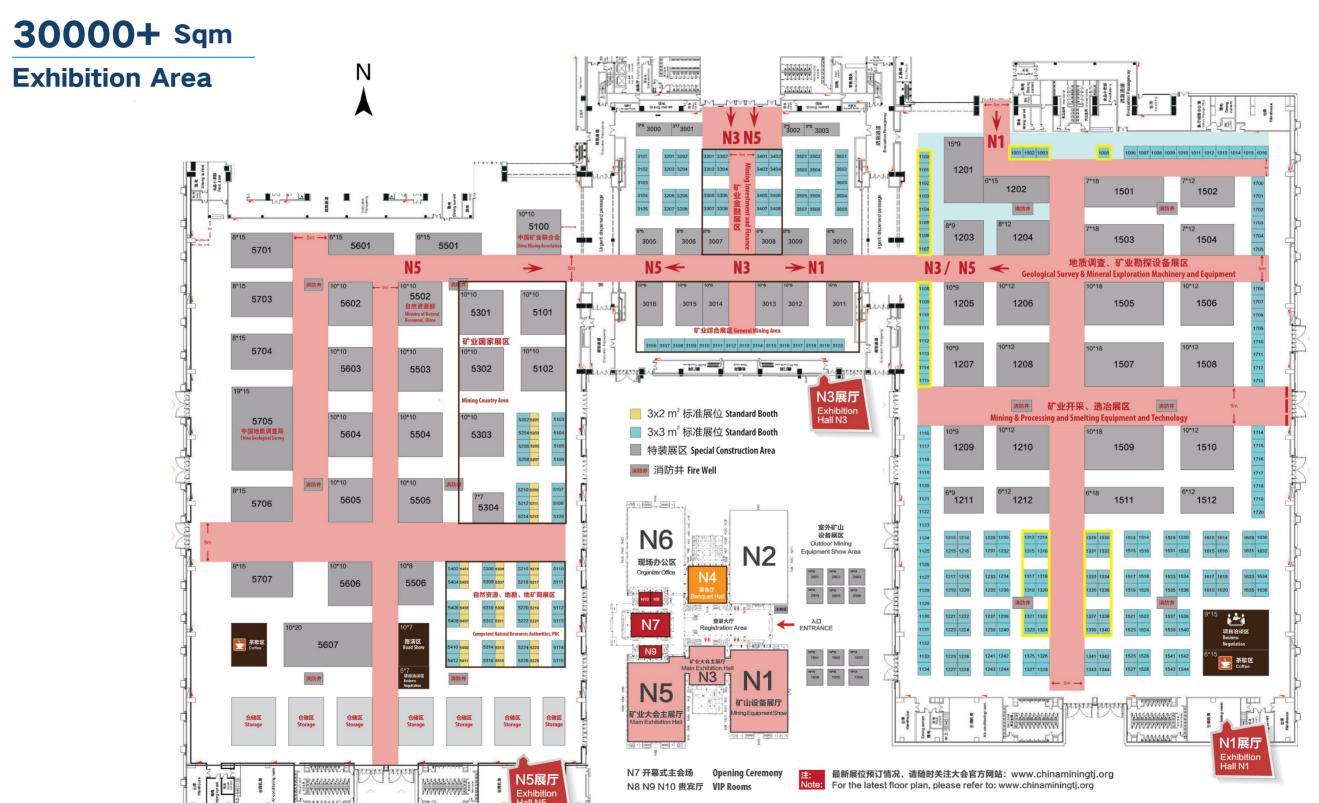

### 400+ Exhibitors

China Mining Exhibition provides unique business opportunities for geological exploration and mine development companies and all-related services providers. There are more than 30,000 sqm exhibition area arranged, divided to N1, N3 and N5 Halls.

Exhibition Areas include Mining Country Pavilion, Resources and Geological Prospecting, Mining and Smelting, Technology and Equipment, Exploration Exchange, Industrial Services (Financing, Law, Consulting, Appraisal, Safety, Infrastructure, Data, Due Diligence, etc.)

### Floor Plan for China Mining Conference and Exhibition 2020

(The content is updated to May. 2020)