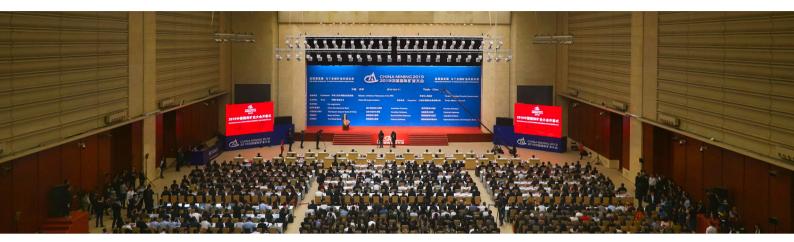

### **Invitation to CHINA MINING 2020**

China Mining Conference and Exhibition 2020, which is the 22<sup>nd</sup> event hosted by China Mining Association, is going to be held on October 22-24, 2020 at Tianjin Meijiang Convention Center of Tianjin China.

China Mining Conference and Exhibition is officially supported by Ministry of Natural Resources China and Tianjin Municipal People's Government. Firstly organized in 1999, CHINA MINING has become one of the largest and most influential mining events in the world, covering the whole value chain of Survey and Evaluation, Exploration and Mining, Technology and Equipment, Investment and Finance, Trade and Service, etc. More than four hundred Exhibitors, ten thousand Delegates and Trade Visitors from over seventy countries and regions attend the event, seeking cooperation and business opportunities.