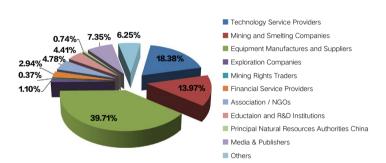

### 400+ Exhibitors

China Mining Exhibition provides unique business opportunities for geological exploration and mine development companies and all-related services providers. There are more than 30,000 sqm exhibition area arranged, divided to N1, N3 and N5 Halls.

#### Industry Breakout of Exhibitors