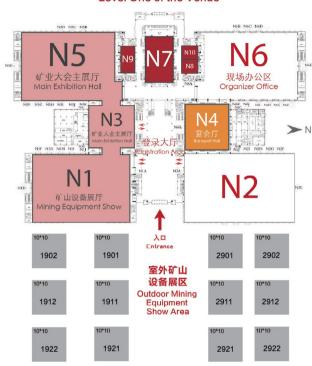

### Floor Plan for China Mining Conference and Exhibition 2020

(The content is updated to May. 2020)

### 第二十二届 中国国际矿业大会 THE 22<sup>nd</sup> CHINA MINING CONFERENCE **AND EXHIBITION**

展馆一层展区平面图 Level One of the Venue

场馆二层会议室平面图 Level Two of the Venue

### 400+ Exhibitors

China Mining Exhibition provides unique business opportunities for geological exploration and mine development companies and all-related services providers. There are more than 30,000 sqm exhibition area arranged, divided to N1, N3 and N5 Halls.